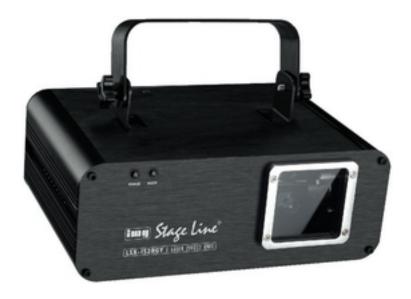

## LSX-152RGY - Laser Light Show

**MetrixLine** With the classic show lasers of the MetrixLine, it is possible to display clear geometrical patterns and figures without any difficulties due to the high-speed motors. Furthermore, with yellow, pink or cyan, selected models of this line provide fresh new colours. The units are conveniently controlled via DMX, music-controlled via an integrated adjustable microphone or via preset programmes. Thus, the units of the MetrixLine are ideally suited for clubs or discotheques and provide most impressive lighting effects. **Show laser effect unit,** with a red laser (100mW) and a green laser (40mW) which generate an additional yellow laser beam when mixed. The unit can be controlled via DMX with 9 DMX control functions and in 8 stand-alone automatic modes. An integrated microphone allows for a music-controlled operation. The laser generates various geometrical patterns. In addition, 4 super high-speed stepper motors provide numerous extra lighting effects. The master/slave function allows for a simultaneous operation of several units. The unit is a class 3b laser. The accessible laser radiation is hazardous to the human eye, often also to the skin! It is dangerous to look directly into the beam of class 3b lasers. It may be possible to view a beam safely via a diffusing reflector. When using a class 3b laser, the operator has to appoint a laser safety officer in writing (BGV B2 = German Accident Prevention & Insurance Association regulation B2)! Laser safety officers must have requisite qualifications! An approval is required for class 3b lasers!

Dimensions : 266x100x185mm

Weight : 2.8kg

Power supply : 230V~/50Hz/35VA

Housing : metal