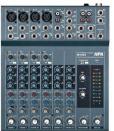

#### **Your Mixer**

READY TO PLAY IN ONE MINUTE

#### Easy as 1,2,3

- 1- Connect the Satellite speakers to the Sub, cables are included.
- 2- Plug your favourite Mixer
- 3- Start the Party !!!