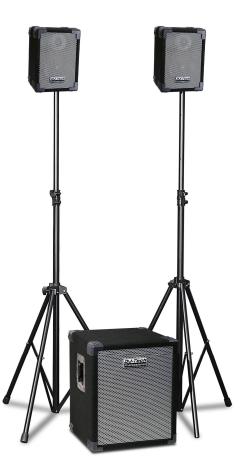

#### The Pack Contains:

- 1 x Active Sub with Limiter built-in
- 2 x Passive Satellites
- 2 x Speakon to Speakon Cables to connect Subwoofer to Satellite

### C.U.B.E 201

280 watts Portable PA Active System with Limiter integrated

#### Global

- System composed of 1 Active Sub + 2 Passive Sat
- 3 ch Amplifier built-in with Limiter
- Direct acess for: Sub Vol., Master Vol. Balance
- Net System Weight ( $2 \times \text{Sat} + 1 \times \text{Sat}$ Sub ): 27 Kgs

#### Subwoofer

- Active 10" Sub with 3 power amp built-in
- 160 Watts Max @ 4 Ohms SPL 90 db (+/-3db)
- Rated Frequency range: 40hz-
- Input: 1 x Aux (2 TRS) + 1 x Line in (2RCA) + 1xBalanced(2xXLR)
- Speakon output for Satellites / 1 Rec Out (RCA)
- Size: 360W x 450H x 400D mm
- Net Weight: 19 Kg

#### Satellite Speakers

- Close type Passive Speaker
- 6,5'' woofer + 1'' Dome Tweeter
- 60 Watts Max @ 4 Ohms SPL 90 db (+/-3db)
- Special Pole with angle Pole for sound to audience alignment
- Magnet Type: Ferrite
- Size: 200L x 200W x 285H
- Net Weight: 4 Kgs