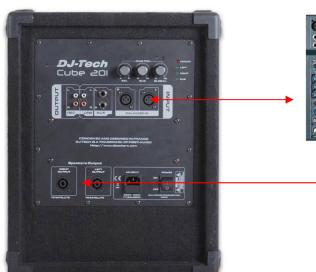

#### Rear View of the Subwoofer

#### Subwoofer

- Active 10" Sub with 3 power amp built-in
- 160 Watts Max @ 4 Ohms SPL 90 db (+/-3db)
- Rated Frequency range: 40hz-
- Input: 1 x Aux (2 TRS) + 1 x Line in (2RCA) + 1xBalanced(2xXLR)
- Speakon output for Satellites / 1 Rec Out (RCA)
- Size: 360W x 450H x 400D mm
- Net Weight: 19 Kg