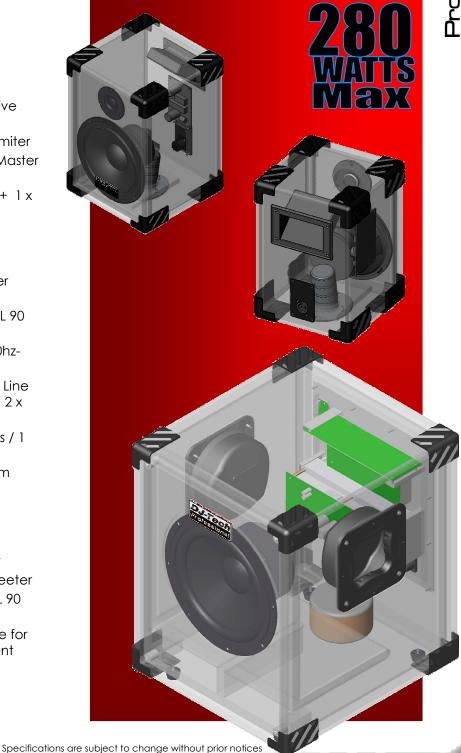

#### Global

- System composed of 1 Active Sub + 2 Passive Sat
- 3 ch Amplifier built-in with Limiter
- Direct acess for: Sub Vol., Master Vol. Balance
- Net System Weight ( $2 \times \text{Sat} + 1 \times \text{Sat}$ Sub ): 27 Kgs

#### Subwoofer

- Active 10" Sub with 3 power amp built-in
- 160 Watts Max @ 4 Ohms SPL 90 db (+/-3db)
- Rated Frequency range: 40hz-
- Input: 1 x Aux (2 TRS) + 1 x Line in (2RCA) + 1xBalanced(2xXLR)
- Speakon output for Satellites / 1 Rec Out (RCA)
- Size: 360W x 450H x 400D mm
- Net Weight: 19 Kg

#### Satellite Speakers

- Close type Passive Speaker
- 6,5'' woofer + 1'' Dome Tweeter
- 60 Watts Max @ 4 Ohms SPL 90 db (+/-3db)
- Special Pole with angle Pole for sound to audience alignment
- Magnet Type: Ferrite
- Size: 200L x 200W x 285H
- Net Weight: 4 Kgs